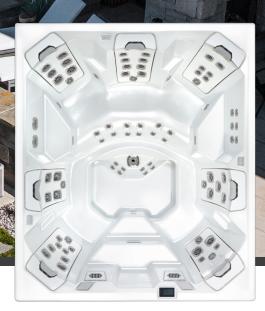

### SPA SPECS

- AVAILABLE SEATS 7
- THERAPY JET PUMPS 3
- PREMIUM JETPAK SEATS 7

DIMENSIONS 7' 10" x 9' 2" x 3' 2" 2.39m x 2.79m x .97m

WATER CAPACITY 566 gal / 2143 L DRY WEIGHT 1209 lbs / 548 kg FILLED WEIGHT 7664 lbs / 3476 kg