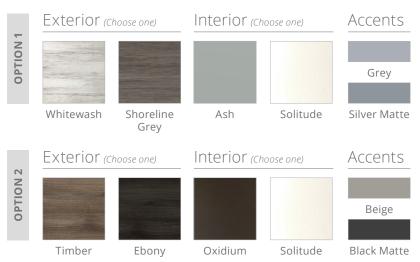

### **INCLUDED ON** ALL M SERIES

- JetPak Therapy System<sup>®</sup>
- Adjustable Ergonomic Headrests
- Multi-Function Auxiliary Controls
- M Series Cover Lifter
- Simplicity<sup>®</sup> Filtration System
- WellSpring<sup>™</sup> Dedicated Filtration Pump
- EOS<sup>™</sup> O<sub>3</sub> Enhanced Ozone System
- Patio Performance<sup>™</sup> Fabric Cover with Smart Sensors

## INDIVIDUAL OPTIONS

- M Series Premium Audio System
- M Series Step
- M Series Multi-Use Spa Box
- Non-Slip Aquatic Surface Package
- CloudControl 2<sup>™</sup> WiFi Module with Cover Alert Functionality
- CloudControl Plus<sup>™</sup> with Simplicity<sup>®</sup> Water Care Assistant
- FROG<sup>®</sup> @ease<sup>®</sup> Water Care System (USA Only)
- Clear Comfort<sup>®</sup> Premium AOP System

## COLOR PROFILES



### SPA SPECS

- AVAILABLE SEATS 7
- THERAPY JET PUMPS 3
- PREMIUM JETPAK SEATS 7

DIMENSIONS 7' 10" x 9' 2" x 3' 2" 2.39m x 2.79m x .97m

WATER CAPACITY 566 gal / 2143 L DRY WEIGHT 1209 lbs / 548 kg FILLED WEIGHT 7664 lbs / 3476 kg