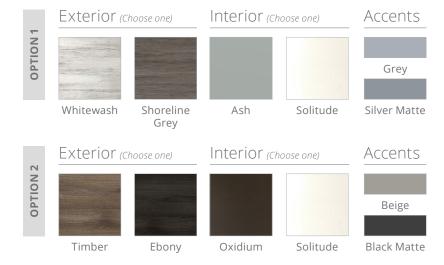

## INCLUDED ON ALL M SERIES

- JetPak Therapy System<sup>®</sup>
- Adjustable Ergonomic Headrests
- Multi-Function Auxiliary Controls
- M Series Cover Lifter
- Simplicity® Filtration System
- WellSpring<sup>™</sup> Dedicated Filtration Pump
- EOS™ O3 Enhanced Ozone System
- Patio Performance<sup>™</sup> Fabric Cover with Smart Sensors

## INDIVIDUAL OPTIONS

- M Series Premium Audio System
- M Series Step
- M Series Multi-Use Spa Box
- Non-Slip Aquatic Surface Package
- CloudControl 2™ WiFi Module with Cover Alert Functionality
- CloudControl Plus<sup>™</sup> with Simplicity<sup>®</sup> Water Care Assistant
- FROG® @ease® Water Care System (USA Only)
- Clear Comfort® Premium AOP System

## **COLOR PROFILES**



## SPA SPECS

AVAILABLE SEATS 6

THERAPY IET PUMPS 3

PREMIUM JETPAK SEATS 6

DIMENSIONS 7' 10" x 7' 10" x 3' 2"

2.39m x 2.39m x .97m

WATER CAPACITY 474 gal / 1794 L

DRY WEIGHT 1024 lbs / 464 kg

FILLED WEIGHT 6249 lbs / 2834 kg