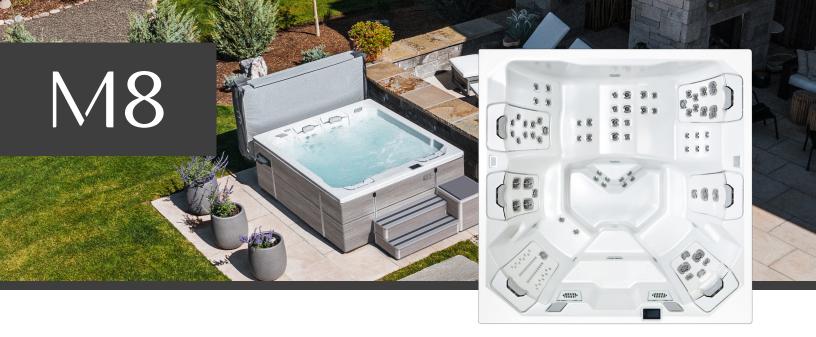

## INCLUDED ON ALL M SERIES

- JetPak Therapy System<sup>®</sup>
- Adjustable Ergonomic Headrests
- Multi-Function Auxiliary Controls
- M Series Cover Lifter
- Simplicity® Filtration System
- WellSpring<sup>™</sup> Dedicated Filtration Pump
- EOS™ O3 Enhanced Ozone System
- Patio Performance<sup>™</sup> Fabric Cover with Smart Sensors

## INDIVIDUAL OPTIONS

- M Series Premium Audio System
- M Series Step
- M Series Multi-Use Spa Box
- Non-Slip Aquatic Surface Package
- CloudControl 2™ WiFi Module with Cover Alert Functionality
- CloudControl Plus<sup>™</sup> with Simplicity<sup>®</sup> Water Care Assistant
- FROG® @ease® Water Care System (USA Only)
- Clear Comfort® Premium AOP System

## SPA SPECS

AVAILABLE SEATS 6

THERAPY IET PUMPS 3

PREMIUM JETPAK SEATS 6

DIMENSIONS 7' 10" x 7' 10" x 3' 2"

2.39m x 2.39m x .97m

WATER CAPACITY 474 gal / 1794 L

DRY WEIGHT 1024 lbs / 464 kg

FILLED WEIGHT 6249 lbs / 2834 kg