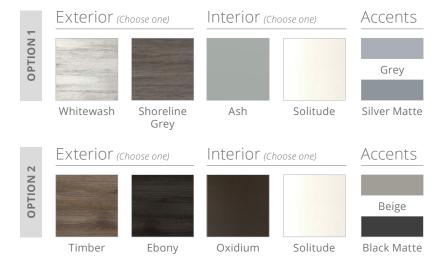

## INCLUDED ON ALL M SERIES

- JetPak Therapy System<sup>®</sup>
- Adjustable Ergonomic Headrests
- Multi-Function Auxiliary Controls
- M Series Cover Lifter
- Simplicity® Filtration System
- WellSpring™ Dedicated Filtration Pump
- EOS™ O3 Enhanced Ozone System
- Patio Performance<sup>™</sup> Fabric Cover with Smart Sensors

## INDIVIDUAL OPTIONS

- M Series Premium Audio System
- M Series Step
- M Series Multi-Use Spa Box
- Non-Slip Aquatic Surface Package
- CloudControl 2™ WiFi Module with Cover Alert Functionality
- CloudControl Plus<sup>™</sup> with Simplicity<sup>®</sup>
  Water Care Assistant
- FROG® @ease® Water Care System (USA Only)
- Clear Comfort® Premium AOP System

## **COLOR PROFILES**



## SPA SPECS

AVAILABLE SEATS 6

THERAPY IET PUMPS 2

PREMIUM JETPAK SEATS 6

DIMENSIONS 7'7" x 7'7" x 3'1"

2.31m x 2.31m x .94m

WATER CAPACITY 456 gal / 1723 L

DRY WEIGHT 900 lbs / 408 kg

FILLED WEIGHT 5929 lbs / 2689 kg