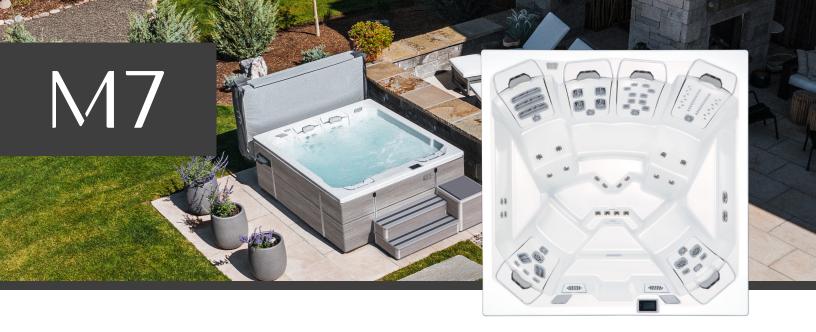

## SPA SPECS

AVAILABLE SEATS 6

THERAPY IET PUMPS 2

PREMIUM JETPAK SEATS 6

DIMENSIONS 7'7" x 7'7" x 3'1"

2.31m x 2.31m x .94m

WATER CAPACITY 456 gal / 1723 L

DRY WEIGHT 900 lbs / 408 kg

FILLED WEIGHT 5929 lbs / 2689 kg