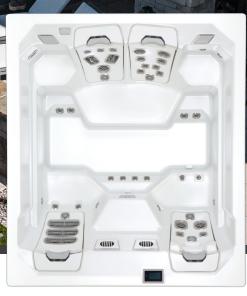

# M6

### **INCLUDED ON** ALL M SERIES

- JetPak Therapy System<sup>®</sup>
- Adjustable Ergonomic Headrests
- Multi-Function Auxiliary Controls
- M Series Cover Lifter
- Simplicity<sup>®</sup> Filtration System
- WellSpring<sup>™</sup> Dedicated Filtration Pump
- EOS<sup>™</sup> O<sub>3</sub> Enhanced Ozone System
- Patio Performance<sup>™</sup> Fabric Cover with Smart Sensors

### SPA SPECS

- AVAILABLE SEATS 6
- THERAPY JET PUMPS 2
- PREMIUM JETPAK SEATS 4

DIMENSIONS 7'7" x 6'8" x 2' 10" 2.31m x 2.03m x .86m

WATER CAPACITY 387 gal / 1464 L DRY WEIGHT 800 lbs / 363 kg FILLED WEIGHT 5053 lbs / 2292 kg