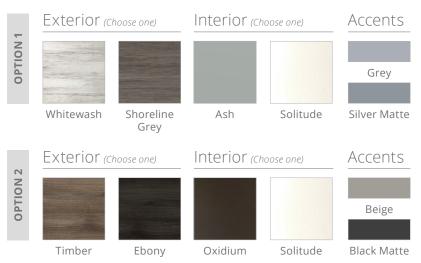

### **INCLUDED ON** ALL M SERIES

- JetPak Therapy System<sup>®</sup>
- Adjustable Ergonomic Headrests
- Multi-Function Auxiliary Controls
- M Series Cover Lifter
- Simplicity<sup>®</sup> Filtration System
- WellSpring<sup>™</sup> Dedicated Filtration Pump
- EOS<sup>™</sup> O<sub>3</sub> Enhanced Ozone System
- Patio Performance<sup>™</sup> Fabric Cover with Smart Sensors

## INDIVIDUAL OPTIONS

- M Series Premium Audio System
- M Series Step
- M Series Multi-Use Spa Box
- Non-Slip Aquatic Surface Package
- CloudControl 2<sup>™</sup> WiFi Module with Cover Alert Functionality
- CloudControl Plus<sup>™</sup> with Simplicity<sup>®</sup> Water Care Assistant
- FROG<sup>®</sup> @ease<sup>®</sup> Water Care System (USA Only)
- Clear Comfort<sup>®</sup> Premium AOP System

## COLOR PROFILES



### SPA SPECS

- AVAILABLE SEATS 6
- THERAPY JET PUMPS 2
- PREMIUM JETPAK SEATS 4

DIMENSIONS 7'7" x 6'8" x 2' 10" 2.31m x 2.03m x .86m

WATER CAPACITY 387 gal / 1464 L DRY WEIGHT 800 lbs / 363 kg FILLED WEIGHT 5053 lbs / 2292 kg